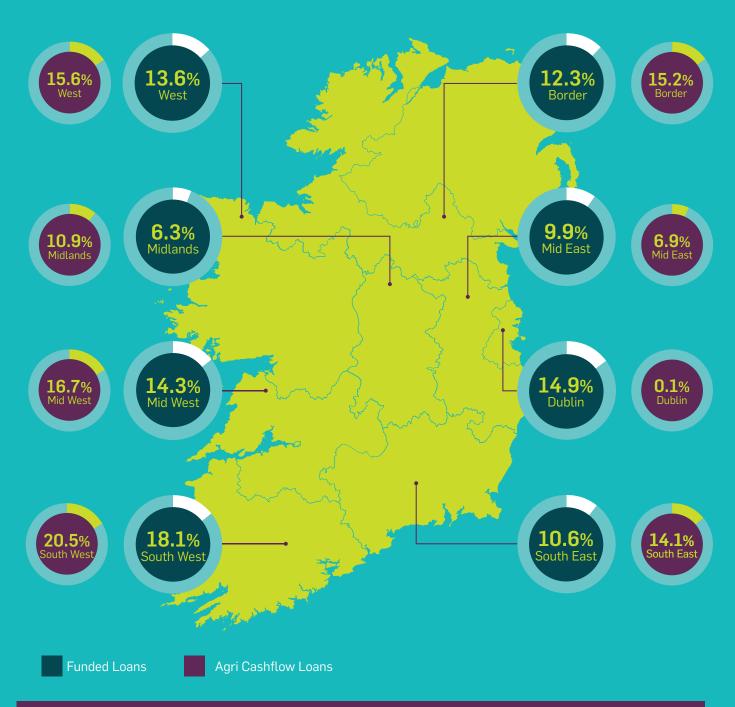

progress to end of June 2017

3,687<sub>SMEs</sub>

have drawn down SBCI Agri Cashflow loans



€118<sub>m</sub>

loans drawn by Irish SMEs



5,011

jobs supported



€32,084

Average loan size



# SBCI funding is benefiting a wide range of sectors (% of loans by value)



23.2% Agriculture



**4.5**% Transport & Storage



10.5% Admin & Support



13.3%
Accommodation & Food Trade



**5.1%**Construction



**7.9%**Manufacturing Services



17.0% Wholesale & Retail



**4.2%**Professional & Scientific



**14.3**% Other

#### Quarter on Quarter Growth €900 €800 €700 €600 €500 **£**400 €300 €100 €0 02 2015 03 2015 04 2015 01 2016 01 2017 02 2017 01 2015 02 2016 03 2016 04 2016 Funded Loan Value Agri Cashflow Loan Value Cumulative Growth

### **Geographical Spread (% of loan numbers)**



# SBCI Funding is available through